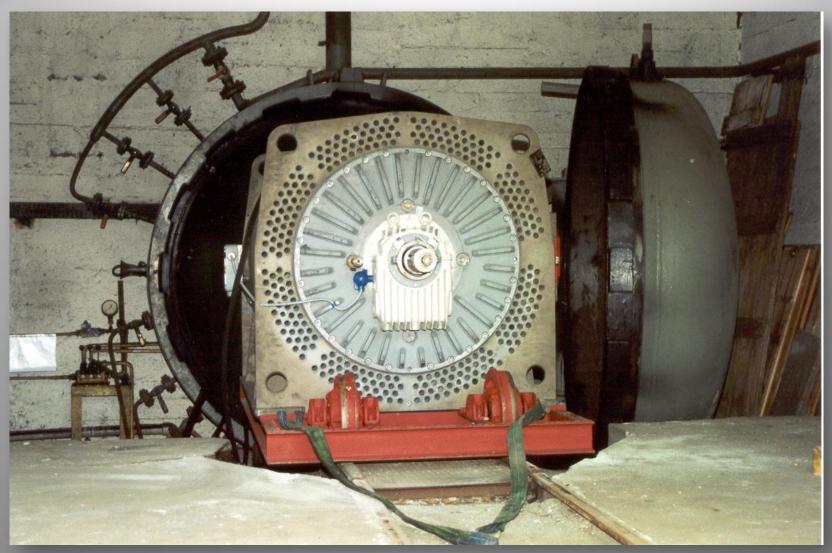

#### Large scale testing – coal dust explosion

# KDBEx Dust explosion testing

The 5 m<sup>3</sup> explosion chamber

The 1 m<sup>3</sup> explosion chambers