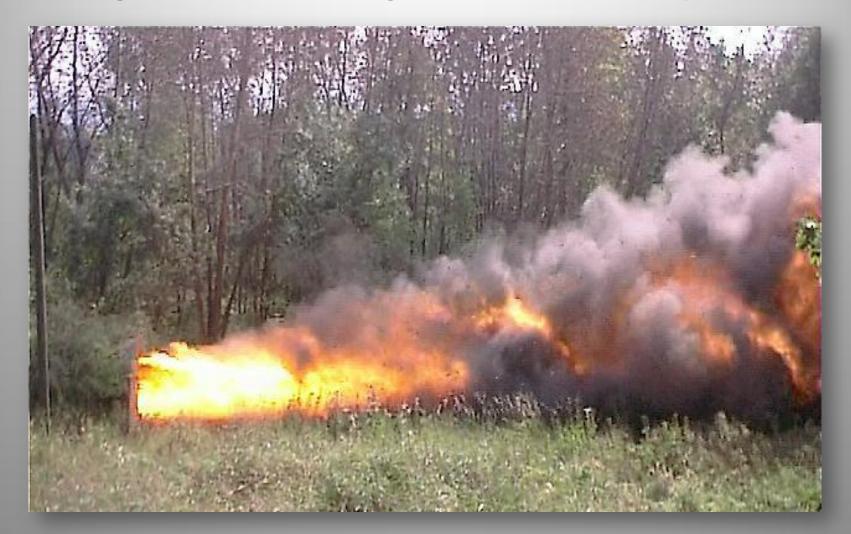

#### Large scale testing – coal dust explosion

# KDBEx Dust explosion testing

The 5 m<sup>3</sup> explosion chamber

The 1 m<sup>3</sup> explosion chambers