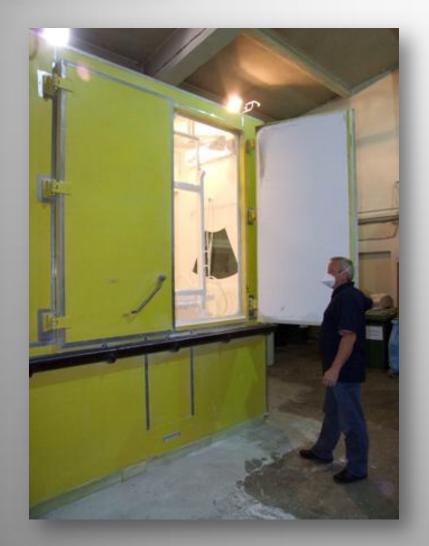

# KDBEx Dust explosion testing

The 5 m<sup>3</sup> explosion chamber

The 1 m<sup>3</sup> explosion chambers