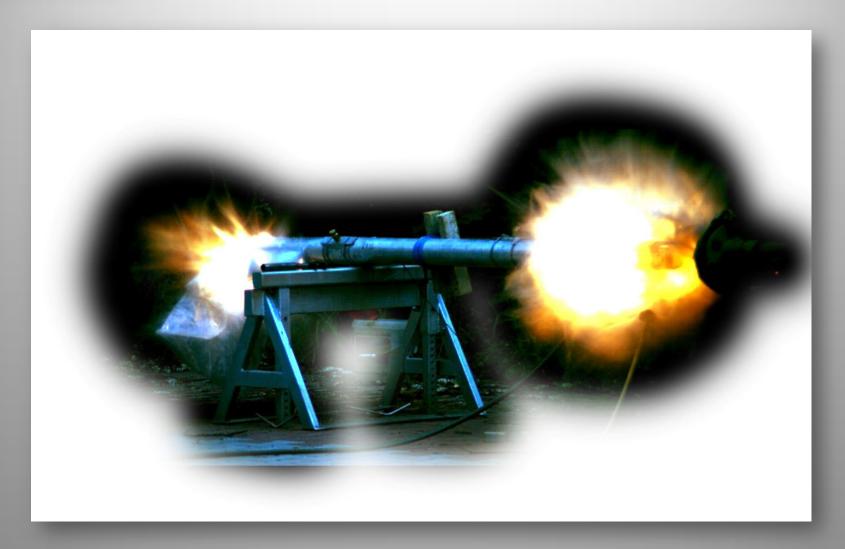

#### Large scale testing – coal dust explosion

# KDBEx Dust explosion testing

The 5 m<sup>3</sup> explosion chamber

The 1 m<sup>3</sup> explosion chambers