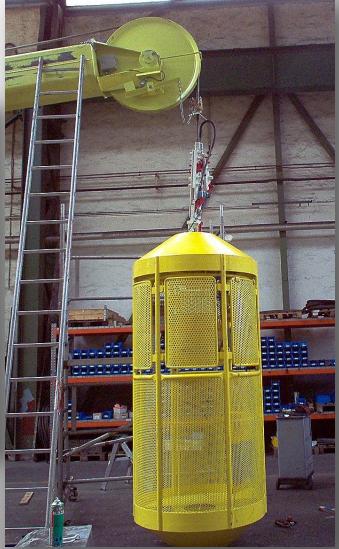

#### Large scale testing – coal dust explosion

# KDBEx Dust explosion testing

The 5 m<sup>3</sup> explosion chamber

The 1 m<sup>3</sup> explosion chambers