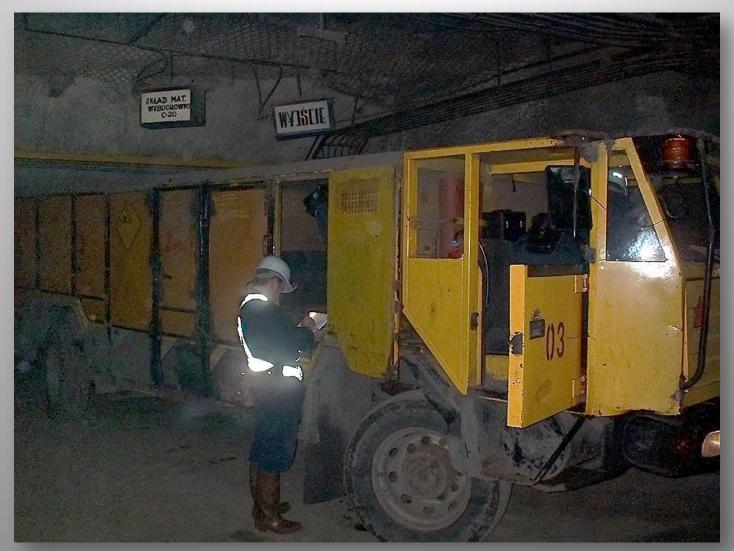

# KDBEX Accidents investigations:

International IECEx conference 22-23 April, Gdańsk POLAND

# KDBEX Accidents investigations:

## Accidents investigations

International IECEx conference 22-23 April, Gdańsk POLAND

# **Accidents investigations**