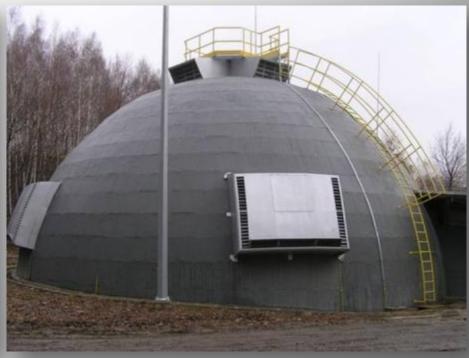

#### Large scale testing – coal dust explosion

# KDBEx Dust explosion testing

The 5 m<sup>3</sup> explosion chamber

The 1 m<sup>3</sup> explosion chambers