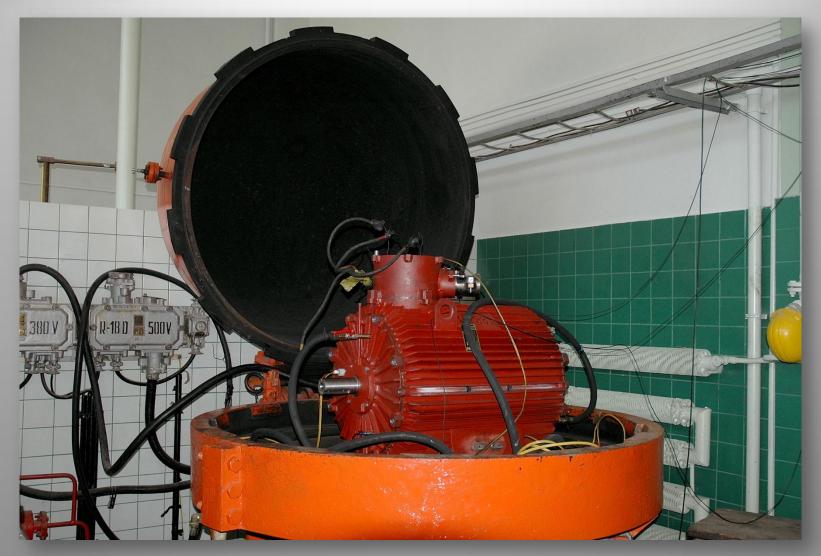

#### Large scale testing – coal dust explosion

# KDBEx Dust explosion testing

The 5 m<sup>3</sup> explosion chamber

The 1 m<sup>3</sup> explosion chambers