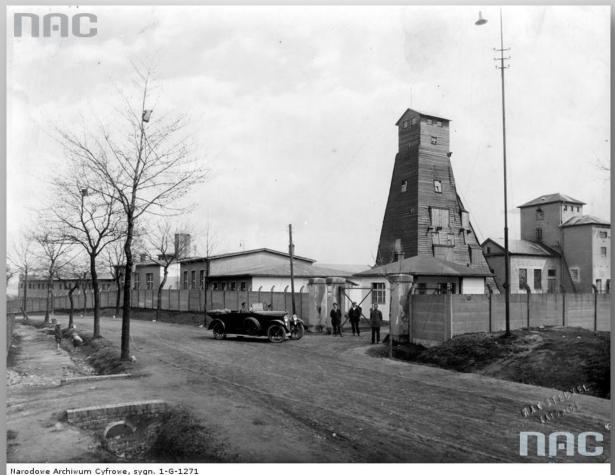

### Experimental Mine "BARBARA" the oldest part of Central Mining Institute

# Experimental Mine "BARBARA"

- Ex safety since 1925
- Formation of Polish Ex-standards (first Polish standard PN-E 17 dated 1929)
- Polish construction of passive trough barriers
- Testing laboratories the main in Poland
- Certified laboratory according to ISO/IEC 17025 since 1995
- Notified Body (ATEX) no 1453 since 2004
- IECEx (ExCB oraz ExTL) since 2010