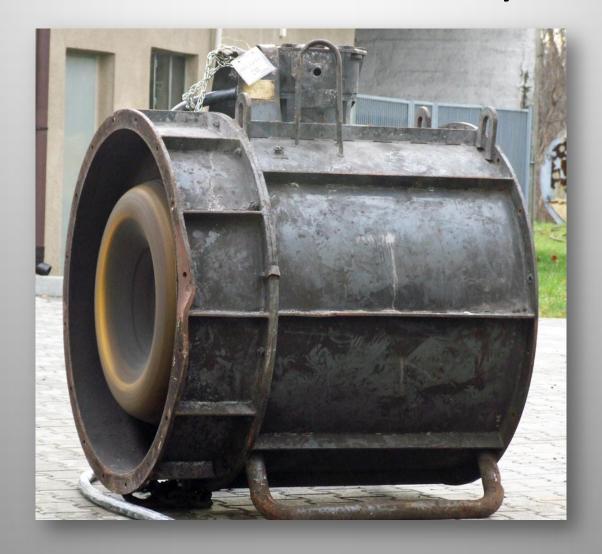

rnikiem zwartym Silniki 3 fazowe z wirnikiem z pierścieniami ślizgowymi Skrzynki przyłączowe olejowe wykonane zgodnie z przepisami PNE 17/1937 VDE 0170/1933 oraz według wymogów Kopalni doświadczalnej BARBARA Dwa silniki 3 łożyskowe przeciwwybuchowe, z pierścieniami w ognioszczelnej osłonie po 360 KM, wykonane w Żychlinie dla jednej z fabryk chemicznych





# KDBEX Testing in the years of '50:







## **Testing**





International IECEx conference 22-23 April, Gdańsk POLAND



### **Testing**







## Low temperature testing







### Low temperature testing





International IECEx conference 22-23 April, Gdańsk POLAND



# KDBEX Mechanical dimmension checking







#### **Electrostatic hazard**







## IP testing









# Mechanical Ex-safety:









# Mechanical Ex-safety:







# KDBEX Accidents investigations:





International IECEx conference 22-23 April, Gdańsk POLAND



# KDBEX Accidents investigations:







## Accidents investigations



International IECEx conference 22-23 April, Gdańsk POLAND



# **Accidents investigations**







#### Personnel

Independent

**Impartiality** 

Confidentiality

Competency

Experience

Theoretical knowledge

History and tradition



### **KDB**Ex

### Communication and transfer of knowledge







#### Cooperation









Polish Committee for Standardization

Committees mirror:

TC31 (IEC/CENELEC) TC305 (CEN) Ministry of Economy

ATEX Standing Committee

ATEX Working Group

Office of Technical Inspection (IECEx MB)

State Mining Authority





# International cooperation





#### **Customs Union**







ЕВРАЗ