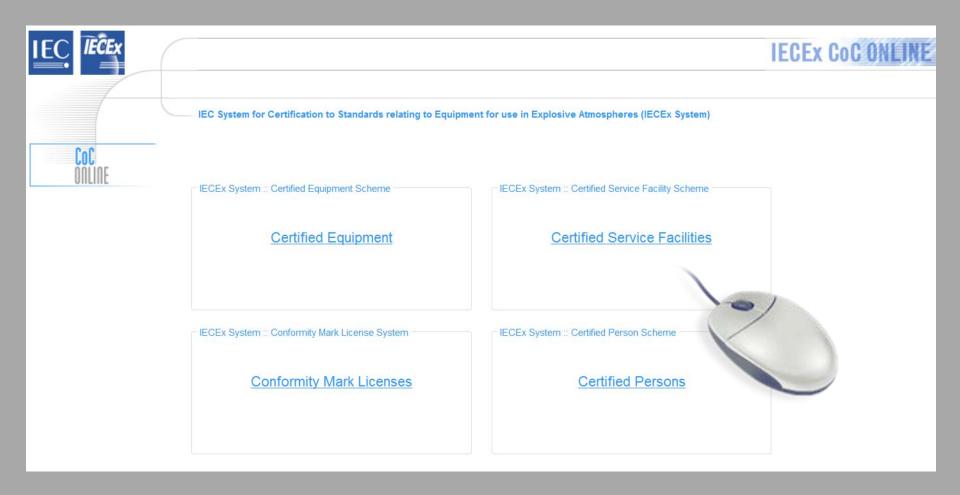

## **IECEx Certified Service Facility**

IEC System for Certification to Standards relating to Equipment for use in Explosive Atmospheres (IECEx System)

IECEx CoC Home > Certified Service Facility Scheme > Listing