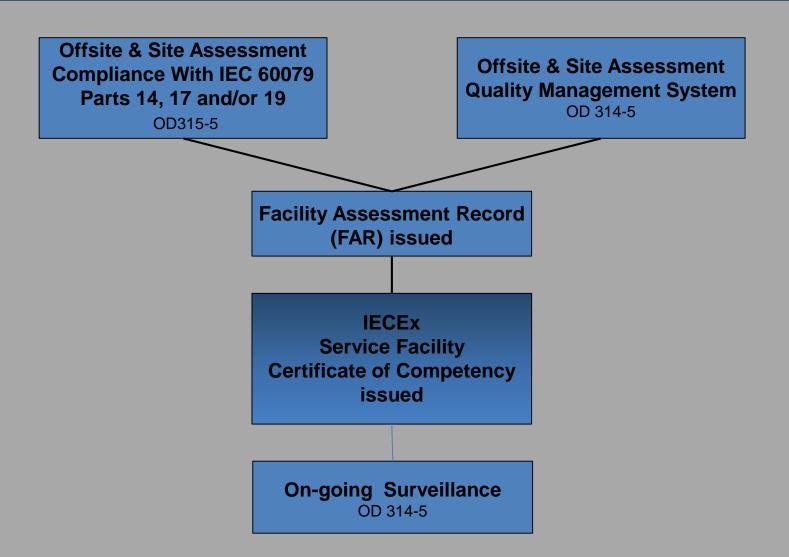

## IECEx Certification of your Service Facility – the process

# IECEx Certification of your Service Facility – more info

# IECEx Certification of your Service Facility - more info

| Scheme Rules | Rules of Procedure for                                |
|--------------|-------------------------------------------------------|
| IECEx 03-1   | Area Classification Service                           |
| IECEx 03-2   | Selection of Ex equipment & design of Ex installation |
| IECEx 03-3   | Ex Installation & initial inspection                  |
| IECEx 03-4   | Ex inspection & maintenance                           |
| IECEx 03-5   | Repair, overhaul & reclamation of Ex Equipment        |

# IECEx Certification of your Service Facility - more info

| Certified Service Facility Scheme |        |         |                                                                                                                                                                                                                                                                                                                                              |                                                                                                                                                                                                                                                                                                                                                                     |  |
|-----------------------------------|--------|---------|----------------------------------------------------------------------------------------------------------------------------------------------------------------------------------------------------------------------------------------------------------------------------------------------------------------------------------------------|---------------------------------------------------------------------------------------------------------------------------------------------------------------------------------------------------------------------------------------------------------------------------------------------------------------------------------------------------------------------|--|
| OD 316- 5                         | 130819 | Service | N  IECEx Certified Service Facilities Scheme – Part 5: Repair, overhaul and reclamation of Ex equipment Assessment procedures for IECEx acceptance of Candidate Certification Bodies (ExCBs) for the purpose of issuing IECEx Certificates to Ex Service Facilities involved in the repair, overhaul and reclamation of Ex equipment (*  MB) |                                                                                                                                                                                                                                                                                                                                                                     |  |
| OD 316-4                          | 130819 | Service | N                                                                                                                                                                                                                                                                                                                                            | IECEx Certified Service Facilities Scheme – Part 4: Ex inspection and maintenance Assessment procedures for IECEx acceptance of Candidate Certification Bodies (ExCBs) for the purpose of issuing IECEx Certificates to Ex Service Facilities providing Ex installations related services (1 MB)                                                                    |  |
| OD 316-3                          | 130819 | Service | N                                                                                                                                                                                                                                                                                                                                            | IECEx Certified Service Facilities Scheme – Part 3: Ex installation and initial inspection Assessment procedures for IECEx acceptance of Candidate Certification Bodies (ExCBs) for the purpose of issuing IECEx Certificates to Ex Service Facilities providing Ex installation and initial inspection service IECEx (1 MB)                                        |  |
| OD 316-2                          | 130819 | Service | N                                                                                                                                                                                                                                                                                                                                            | IECEx Certified Service Facilities Scheme – Part 2: Selection of Ex equipment and design of Ex installations Assessment procedures for IECEx acceptance of Candidate Certification Bodies (ExCBs) for the purpose of issuing IECEx Certificates to Ex Service Facilities providing selection of Ex equipment and design of Ex installations related services (1 MB) |  |
| OD 315-5                          | 130819 | Service | N                                                                                                                                                                                                                                                                                                                                            | IECEx Certified Service Facilities Scheme – Part 5: Repair, overhaul and reclamation of Ex equipment Additional requirements for IECEx Service Facilities involved in the repair, erhaul and reclamation of Ex equipment(1 MB)                                                                                                                                      |  |
| OD315-5                           | 140814 | Service | N                                                                                                                                                                                                                                                                                                                                            | IECEx Certified Service Facilities Scheme – Part 5: Repair, overhaul and reclamation of Ex equipment                                                                                                                                                                                                                                                                |  |