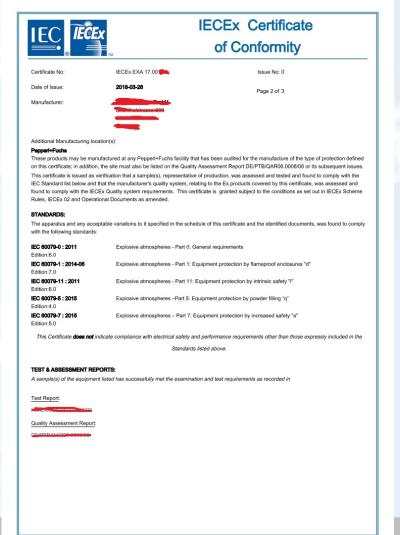

#### **IECEx Certificate of Conformity (CoC)**

- There are two different "types" of IECEx Certificate
- IECEx Certificate of Conformity (CoC)
  - can be issued for type of product (equipment, system and component)
     IECEx Certificate of Conformity (CoC) cover "future" production runs
- IECEx Unit Verification Certificate
  - can be issued for a <u>defined</u> number of items under a single production run

#### **IECEx Certificate based on the following:**

- IECEx Test Report (ExTR)
  - demonstrating that the examined product type (exact product) is in conformity with specified Standards
- IECEx Quality Assessment Report (QAR)
  - presents the results of an on-site assessment of the quality management system of a manufacturer, manufacturing location or production site by an ExCB