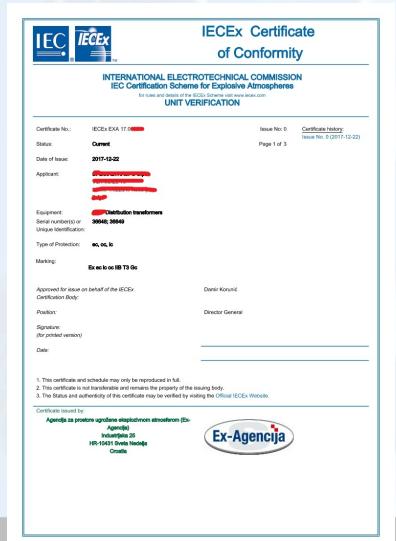

#### **IECEx Certificate of Conformity (Unit Verification)**

- IECEX Certificate recognized in 33 countries
- The biggest countries as China, USA, Russia, Brasil recognize IECEx certification scheme
- Confidence by various certification, e.g. IECEx, ATEX, CUTR, UL&FM, INMETRO...

- There are two different "types" of IECEx Certificate
- IECEx Certificate of Conformity (CoC)
  - can be issued for type of product (equipment, system and component)
     IECEx Certificate of Conformity (CoC) cover "future" production runs
- IECEx Unit Verification Certificate
  - can be issued for a <u>defined</u> number of items under a single production run

IECEx Unit Verification Certificate does not cover "future" production runs