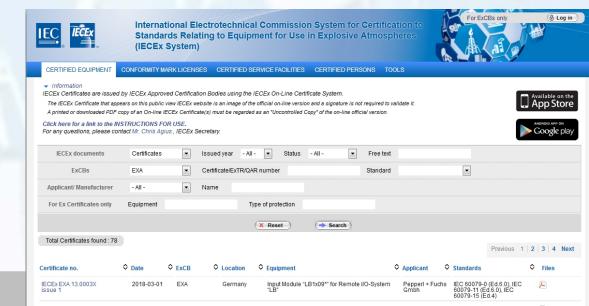

#### What is the result of these processes?

Three documents are issued:

- IECEx Test Report (ExTR)
- IECEx Quality Assessment Report (QAR)
- IECEx Certificate of Conformity (CoC)

- ExTR and QAR are issued to applicant and registered on IECEx On-line website
- IECEx Certificate of Conformity (CoC) is issued via IECEx On-line Certificate System (only CoC with status "Current" is valid)

#### **IECEx Certificate of Conformity (CoC)**