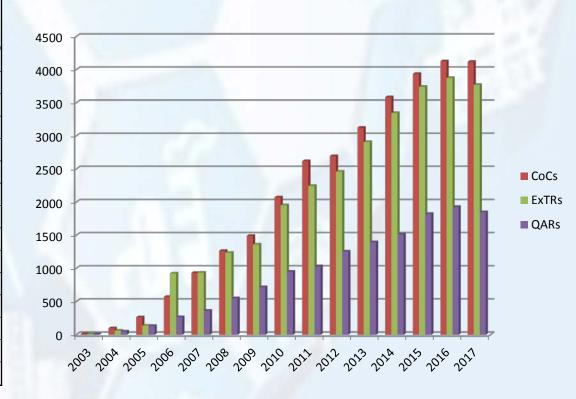

#### Reputation

Recognition by end user

Evident increase in the number of IECEx certification over the years

| Issued in the<br>Year of | CoCs | ExTRs | QARs |
|--------------------------|------|-------|------|
| 2003                     | 13   | 10    | 10   |
| 2004                     | 98   | 62    | 50   |
| 2005                     | 263  | 137   | 133  |
| 2006                     | 570  | 923   | 265  |
| 2007                     | 932  | 935   | 363  |
| 2008                     | 1265 | 1235  | 550  |
| 2009                     | 1492 | 1361  | 716  |
| 2010                     | 2072 | 1953  | 951  |
| 2011                     | 2619 | 2245  | 1033 |
| 2012                     | 2695 | 2461  | 1255 |
| 2013                     | 3124 | 2908  | 1396 |
| 2014                     | 3584 | 3344  | 1514 |
| 2015                     | 3936 | 3740  | 1822 |
| 2016                     | 4128 | 3874  | 1928 |
| 2017                     | 4119 | 3769  | 1849 |