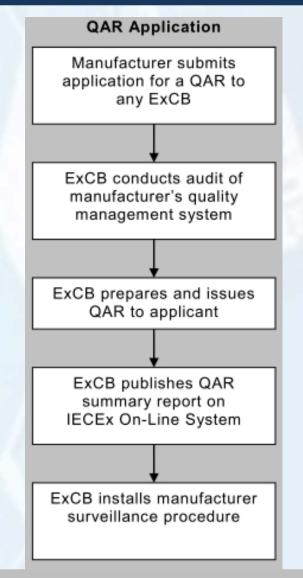

# **Process to gain QAR**

- Manufacturer's quality system must comply with ISO 9001
- It is not a requirement that the manufacturer has a certified ISO 9001Quality system
- Manufacturer's quality system must comply with ISO / IEC 80079-34
- IECEx OD 208

#### **IECEx Quality Assessment Report (QAR)**