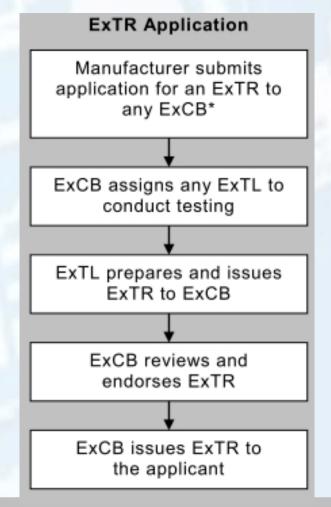

#### **Process for issuing IECEx Test Report**

# **Process to gain IECEx Test Report (ExTR)**

- ExTR is prepared by ExTL
- ExTR must be endorsed by ExCB