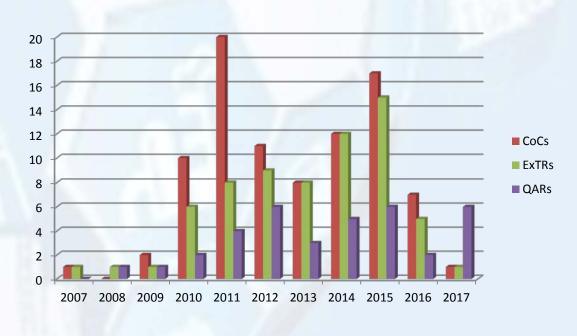

The number of IECEx certification over the years in Croatia and in neighborhood

#### IECEx certification in Italy

| Issued in the<br>Year of | CoCs | ExTRs | QARs |
|--------------------------|------|-------|------|
| 2005                     | 1    | 0     | 1    |
| 2006                     | 9    | 21    | 9    |
| 2007                     | 10   | 11    | 14   |
| 2008                     | 19   | 22    | 16   |
| 2009                     | 25   | 30    | 24   |
| 2010                     | 41   | 41    | 45   |
| 2011                     | 67   | 67    | 51   |
| 2012                     | 136  | 122   | 63   |
| 2013                     | 151  | 154   | 76   |
| 2014                     | 181  | 192   | 83   |
| 2015                     | 203  | 212   | 103  |
| 2016                     | 176  | 160   | 122  |
| 2017                     | 184  | 177   | 117  |

There are not many issued IECEx Certificates for manufacturers in Croatia