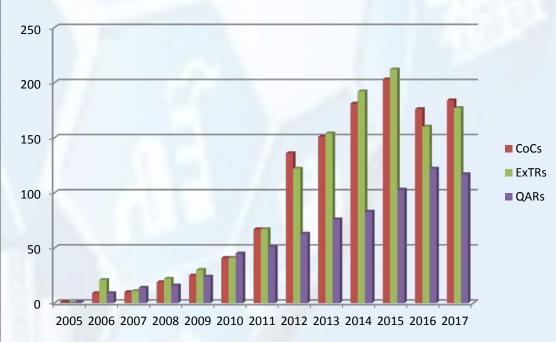

The number of IECEx certification over the years in Croatia and in neighborhood

#### IECEx certification in Italy

| Issued in the<br>Year of | CoCs | ExTRs | QARs |
|--------------------------|------|-------|------|
| 2005                     | 1    | 0     | 1    |
| 2006                     | 9    | 21    | 9    |
| 2007                     | 10   | 11    | 14   |
| 2008                     | 19   | 22    | 16   |
| 2009                     | 25   | 30    | 24   |
| 2010                     | 41   | 41    | 45   |
| 2011                     | 67   | 67    | 51   |
| 2012                     | 136  | 122   | 63   |
| 2013                     | 151  | 154   | 76   |
| 2014                     | 181  | 192   | 83   |
| 2015                     | 203  | 212   | 103  |
| 2016                     | 176  | 160   | 122  |
| 2017                     | 184  | 177   | 117  |