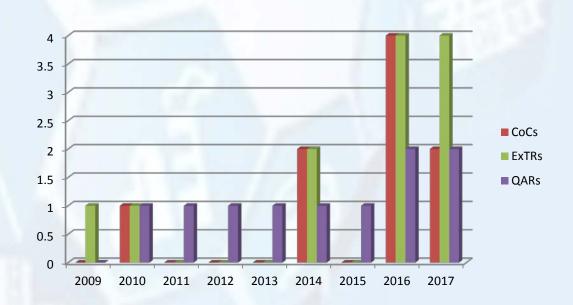

The number of IECEx certification over the years in Croatia and in neighborhood

#### IECEx certification in Croatia

| Issued in the<br>Year of | CoCs | ExTRs | QARs |
|--------------------------|------|-------|------|
| 2009                     | 0    | 1     | 0    |
| 2010                     | 1    | 1     | 1    |
| 2011                     | 0    | 0     | 1    |
| 2012                     | 0    | 0     | 1    |
| 2013                     | 0    | 0     | 1    |
| 2014                     | 2    | 2     | 1    |
| 2015                     | 0    | 0     | 1    |
| 2016                     | 4    | 4     | 2    |
| 2017                     | 2    | 4     | 2    |

There are not many issued IECEx Certificates for manufacturers in Croatia