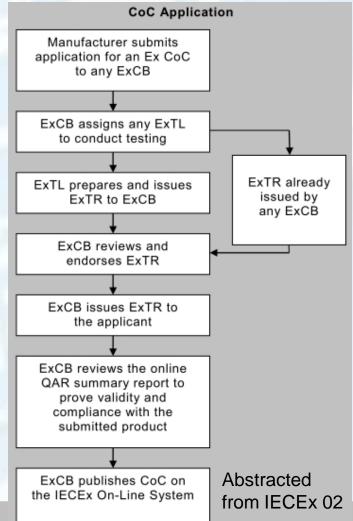

#### **Process for issuing IECEx Certificate of Conformity**

#### What is the result of these processes?

Three documents are issued:

- IECEx Test Report (ExTR)
- IECEx Quality Assessment Report (QAR)
- IECEx Certificate of Conformity (CoC)

- ExTR and QAR are issued to applicant and registered on IECEx On-line website
- IECEx Certificate of Conformity (CoC) is issued via IECEx On-line Certificate System (only CoC with status "Current" is valid)