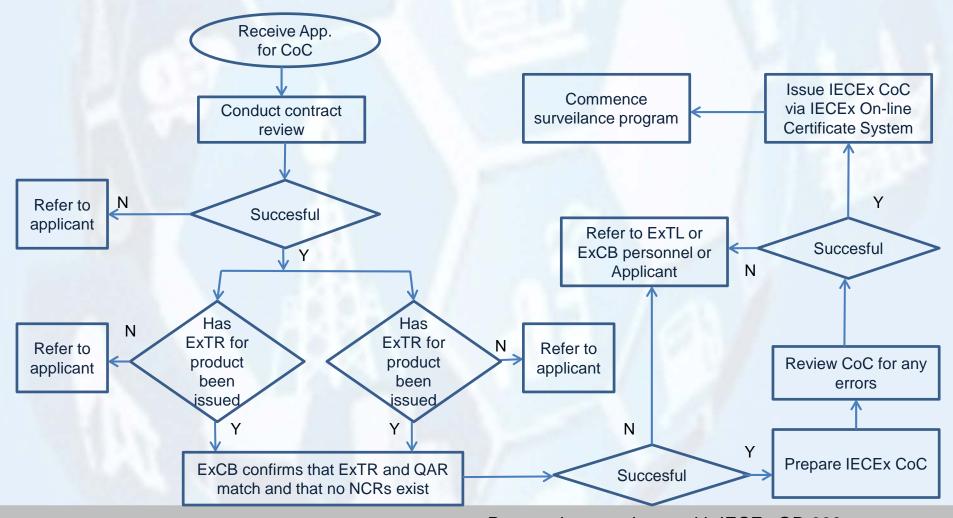

# **Process to gain IECEx Test Report (ExTR)**

- ExTR is prepared by ExTL
- ExTR must be endorsed by ExCB

#### **Process for issuing IECEx Test Report**

#### What is the result of these processes?

Three documents are issued:

- IECEx Test Report (ExTR)
- IECEx Quality Assessment Report (QAR)
- IECEx Certificate of Conformity (CoC)

- ExTR and QAR are issued to applicant and registered on IECEx On-line website
- IECEx Certificate of Conformity (CoC) is issued via IECEx On-line Certificate System (only CoC with status "Current" is valid)