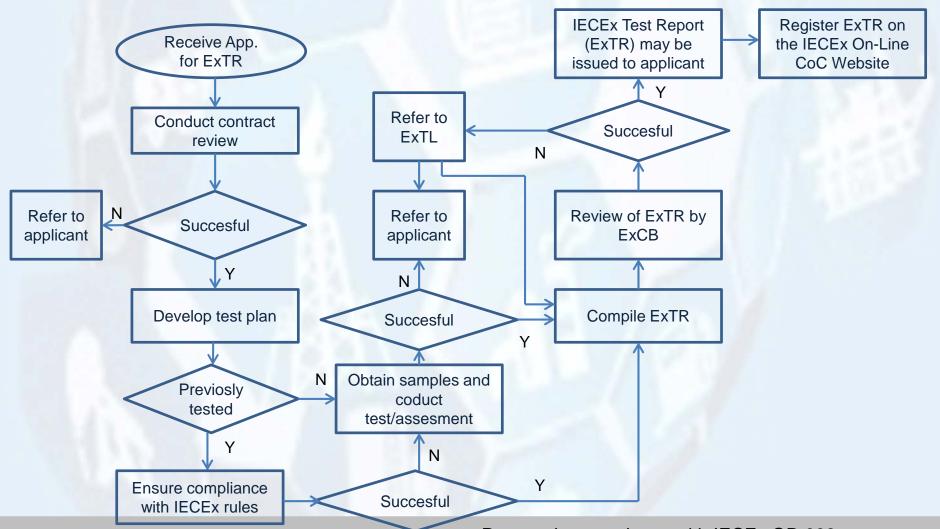

# **Process to gain QAR**

- Manufacturer's quality system must comply with ISO 9001
- It is not a requirement that the manufacturer has a certified ISO 9001Quality system
- Manufacturer's quality system must comply with ISO / IEC 80079-34
- IECEx OD 208

#### **IECEx Quality Assessment Report (QAR)**