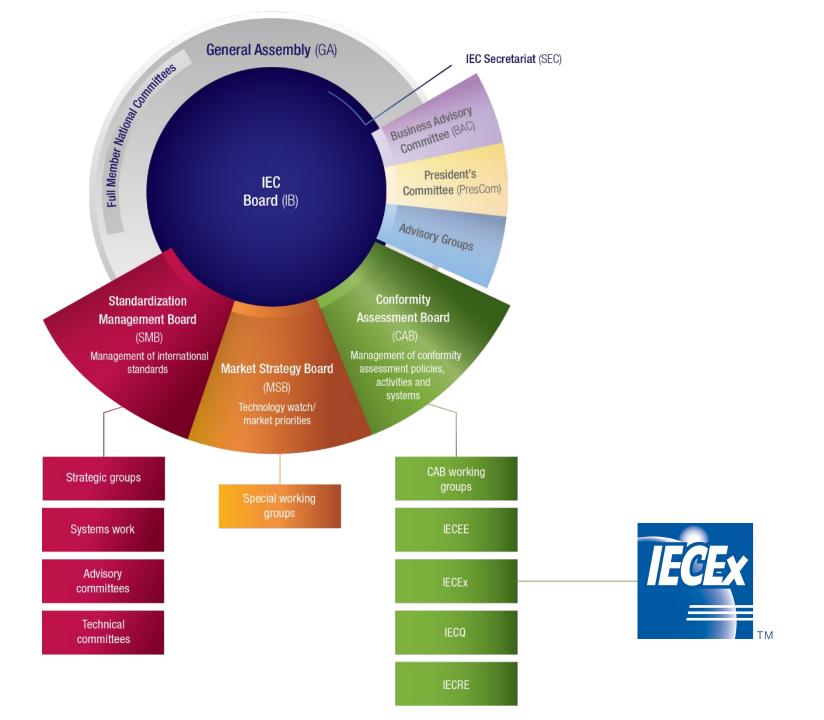

#### CAB

- JSC 1: CAB team for IEC/ILAC/IAF
   Joint Steering Committee
- WG 10: CAB Policy and Strategy
- WG 11: System Issues
- WG 18: New CA Services Radar
- WG 19: Business Transformation
- TF AI: Artificial Intelligence
- TF CASCO
- TF Long Term Sustainability (LTS)

#### IEC Board

- I-NRG: Innovation & New Revenue Generation
- TF 5: SMART Standardization and Conformity Assessment
- TF 7: Long-Term Sustainability of IEC (LTS)

#### BAC

- ahG SMART Business Model
- BAC / LTS

#### GRAC

Risk Framework [Risk Register]