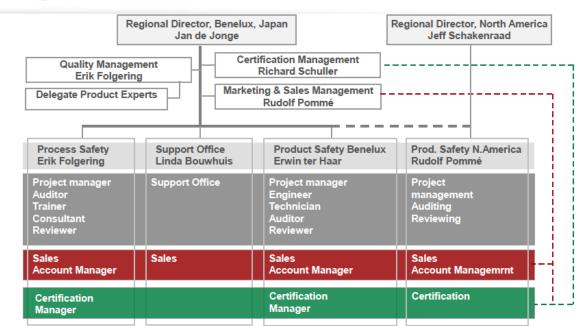

## **DEKRA**

## Business Line Explosion & Process Safety Organisation chart 2013 scheduled situation

| Body assessed | DEKRA Certification B.V. | Date(s) of site | 24 & 25 June 2013 |
|---------------|--------------------------|-----------------|-------------------|
|               |                          | Assessment      |                   |